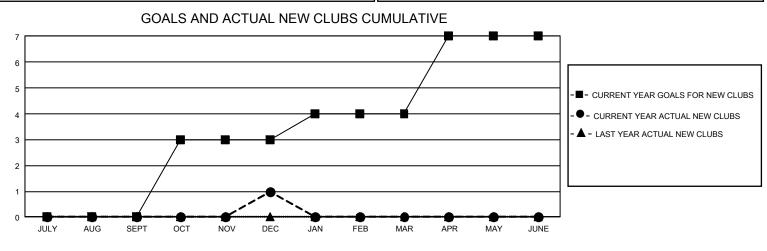

## GAT MONTHLY MEMBERSHIP PROGRESS REPORT Results

GMT Constitutional Area 1, Group O

REPORT DOES NOT INCLUDE CLUBS IN UNDISTRICTED AREAS.

| Clubs                 |               |           |               | Members               |                         |                         |                                                    |
|-----------------------|---------------|-----------|---------------|-----------------------|-------------------------|-------------------------|----------------------------------------------------|
| RESULTS FOR 2021-2022 |               |           |               | RESULTS FOR 2021-2022 |                         |                         |                                                    |
| QUARTER               | NEW CLUB GOAL | NEW CLUBS | DROPPED CLUBS | QUARTER               | MBER GROWTH NET<br>GOAL | MEMBER GROWTH<br>ACTUAL | DROPPED MEMBERS<br>ACTUAL (including<br>transfers) |
| JULY/AUG/SEPT         | r 0           | 0         | 1             | JULY/AUG/SEPT         | 20                      | 145                     | 98                                                 |
| OCT/NOV/DEC           | 9             | 1         | 5             | OCT/NOV/DEC           | 28                      | 147                     | 210                                                |
| JAN/FEB/MAR           | 3             | 0         | 0             | JAN/FEB/MAR           | 20                      | 0                       | 0                                                  |
| APR/MAY/JUNE          | 9             | 0         | 0             | APR/MAY/JUNE          | 38                      | 0                       | 0                                                  |