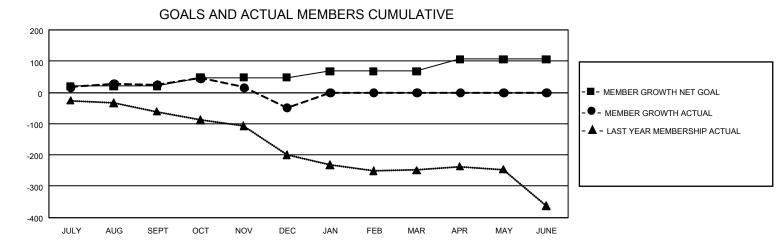

## GAT MONTHLY MEMBERSHIP PROGRESS REPORT Results

GMT Constitutional Area 1, Group O

REPORT DOES NOT INCLUDE CLUBS IN UNDISTRICTED AREAS.

| Clubs                 |               |           |               | Members               |                         |                         |                                                    |
|-----------------------|---------------|-----------|---------------|-----------------------|-------------------------|-------------------------|----------------------------------------------------|
| RESULTS FOR 2021-2022 |               |           |               | RESULTS FOR 2021-2022 |                         |                         |                                                    |
| QUARTER               | NEW CLUB GOAL | NEW CLUBS | DROPPED CLUBS | QUARTER               | MBER GROWTH NET<br>GOAL | MEMBER GROWTH<br>ACTUAL | DROPPED MEMBERS<br>ACTUAL (including<br>transfers) |
| JULY/AUG/SEPT         | r 0           | 0         | 1             | JULY/AUG/SEPT         | 20                      | 145                     | 98                                                 |
| OCT/NOV/DEC           | 9             | 1         | 5             | OCT/NOV/DEC           | 28                      | 147                     | 210                                                |
| JAN/FEB/MAR           | 3             | 0         | 0             | JAN/FEB/MAR           | 20                      | 0                       | 0                                                  |
| APR/MAY/JUNE          | 9             | 0         | 0             | APR/MAY/JUNE          | 38                      | 0                       | 0                                                  |